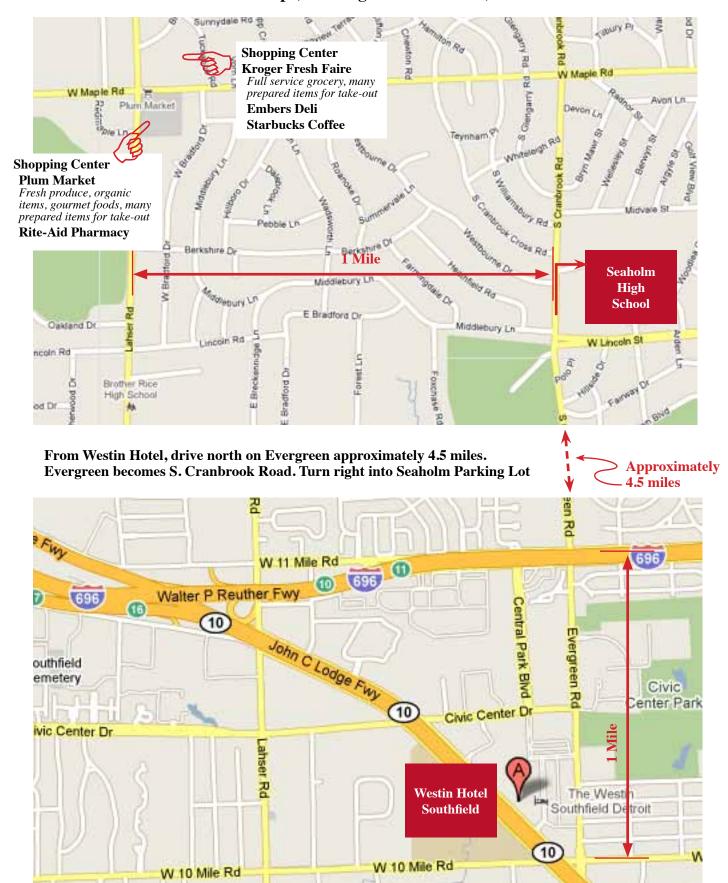

# 12th Annual Detroit Kendo Open Tournament Sunday, February 14, 2010 Local Area Maps, Birmingham/Bloomfield, Southfield